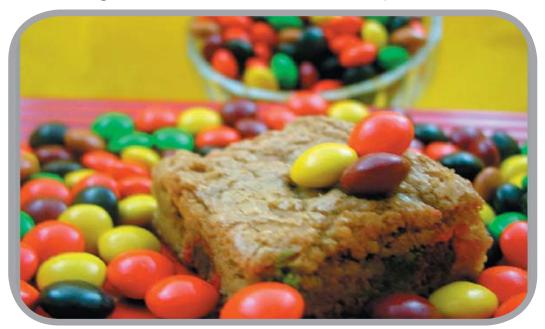

## Gage Monster Bar Mix

This is Gage's most popular bar mix! Our recipe features a classic chocolate chip cookie dough base and hundreds of "monster" candy coated chocolates.