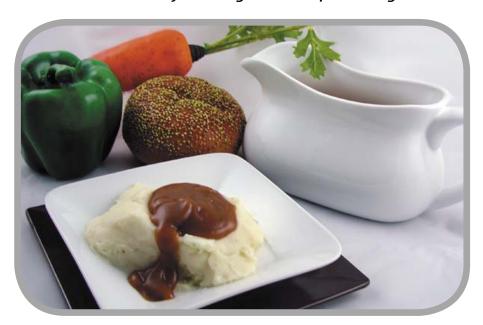

## Gage low Sodium Beef Gravy

Get delicious gravy in minutes using Gage's Low Sodium Beef Gravy.

Contains just 20 mg of sodium per serving!